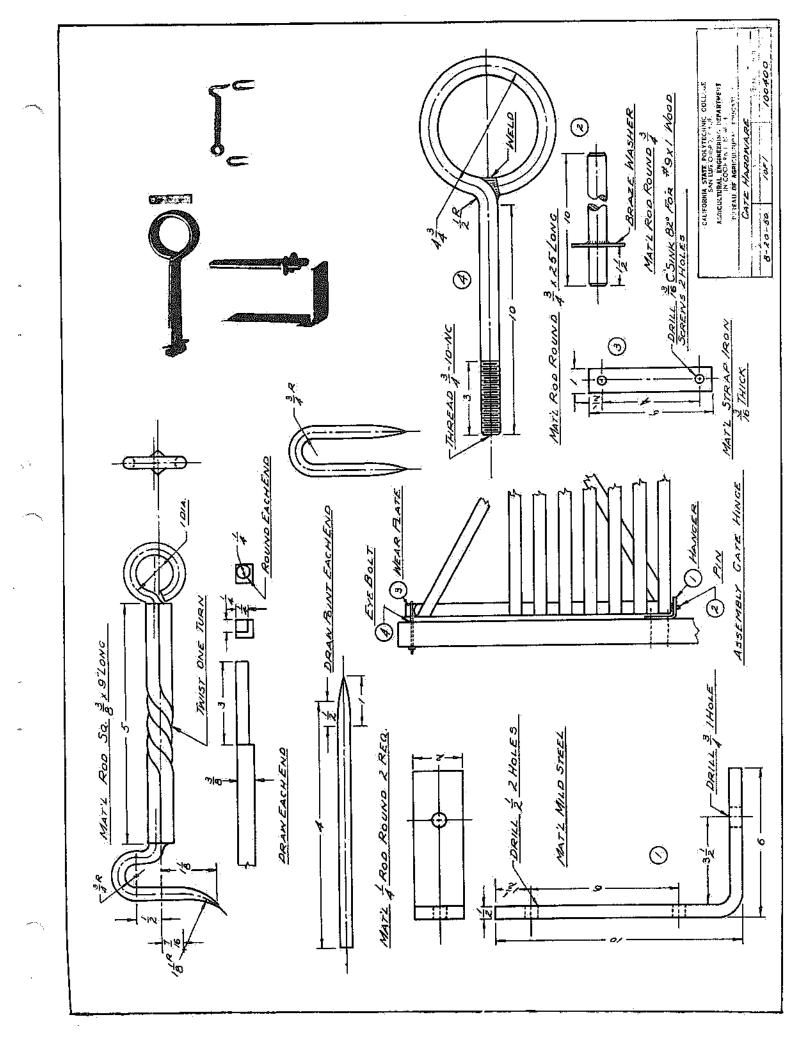

### SET NUMBER 2

including:

1021 - Redwood Table

1022 - Portable Step-stool

1023 - Open Saw Horse

1024 - Hog & Sheep Panels

1025 - Hog Watering Trough

1026 - Portable Hog Shade

1027 - Tool Trailer

1028 - Cattle Concentrate Feeder

1029 - Pig Creep Feeder

1030 - Bar-B-Q Trailer

The ten agricultural mechanics plans included in this set are based on ideas which have been proved successful by agriculture teachers in the field or at California State Polytechnic College.