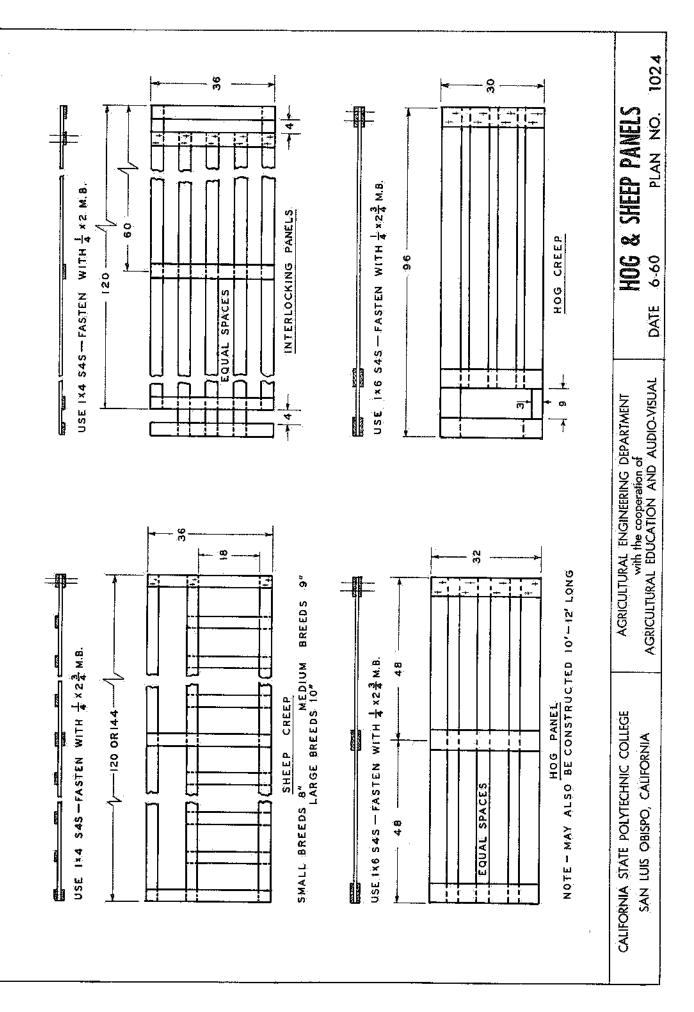

### SET NUMBER 2

including:

1021 - Redwood Table

1022 - Portable Step-stool

1023 - Open Saw Horse

1024 - Hog & Sheep Panels

1025 - Hog Watering Trough

1026 - Portable Hog Shade