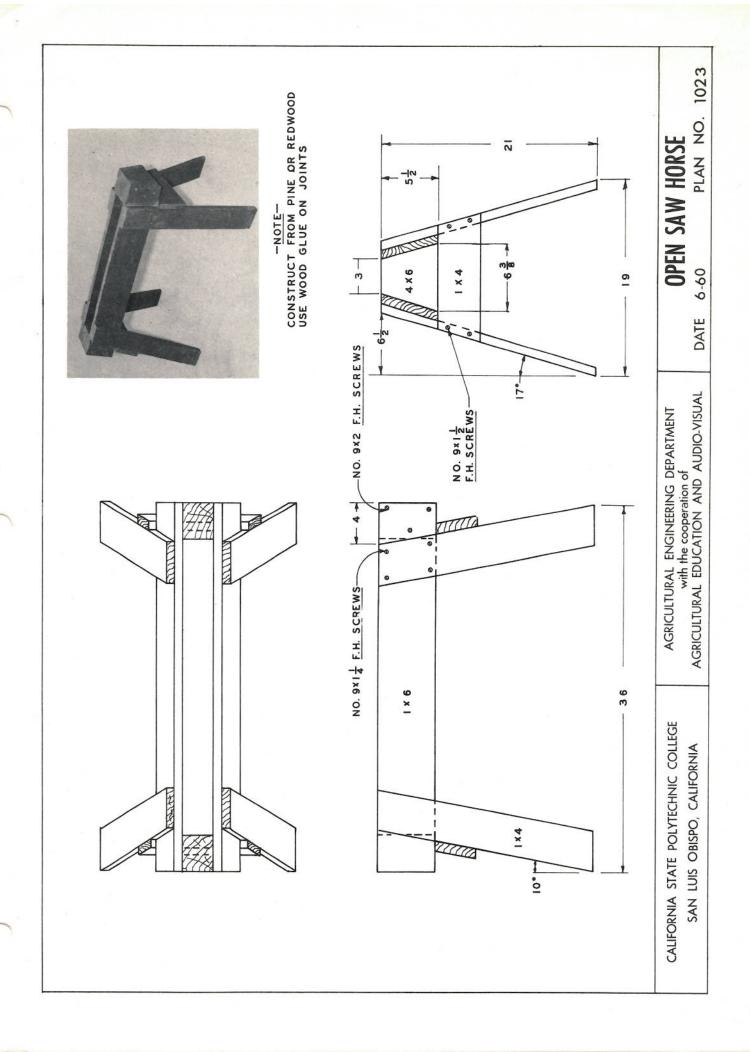

### SET NUMBER 2

including:

1021 - Redwood Table

1022 - Portable Step-stool

1023 - Open Saw Horse

1024 - Hog & Sheep Panels

1025 - Hog Watering Trough

1026 - Portable Hog Shade