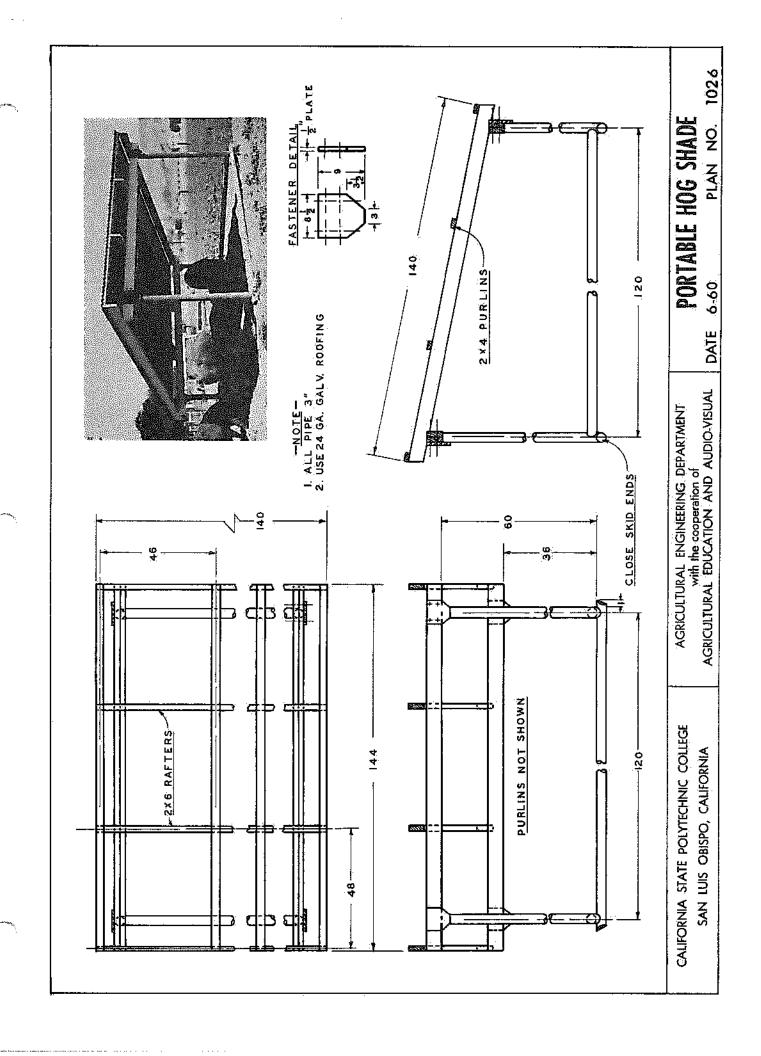

### SET NUMBER 2

including:

1021 - Redwood Table

1022 - Portable Step-stool

1023 - Open Saw Horse

1024 - Hog & Sheep Panels

1025 - Hog Watering Trough

1026 - Portable Hog Shade