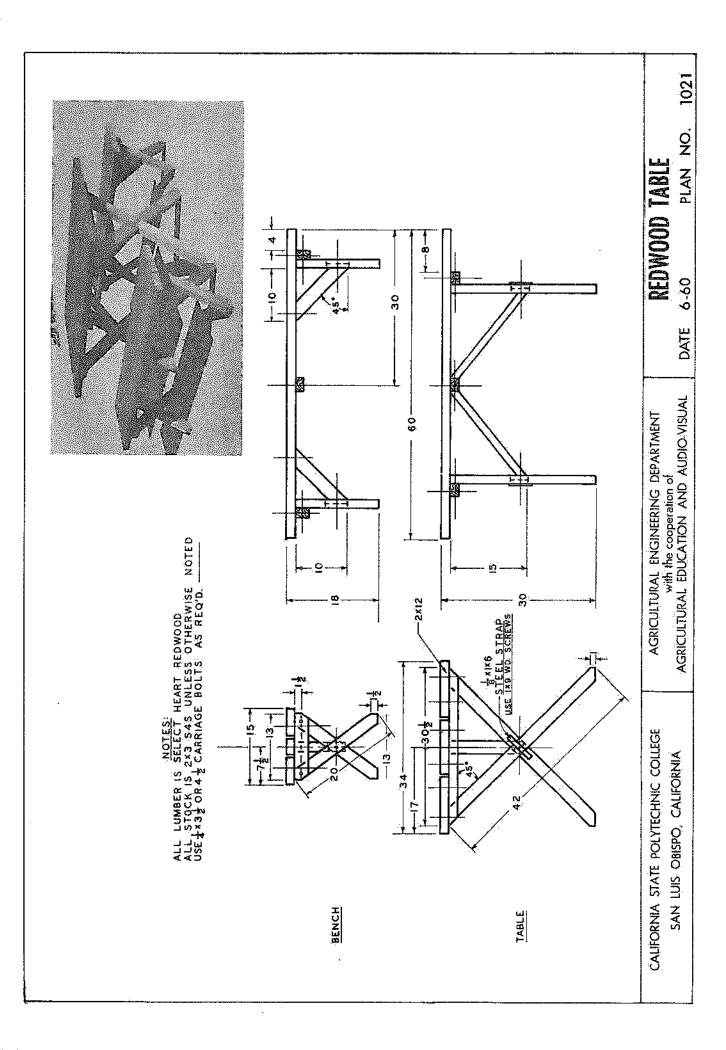

### SET NUMBER 2

including:

1021 - Redwood Table

1022 - Portable Step-stool

1023 - Open Saw Horse

1024 - Hog & Sheep Panels

1025 - Hog Watering Trough

1026 - Portable Hog Shade