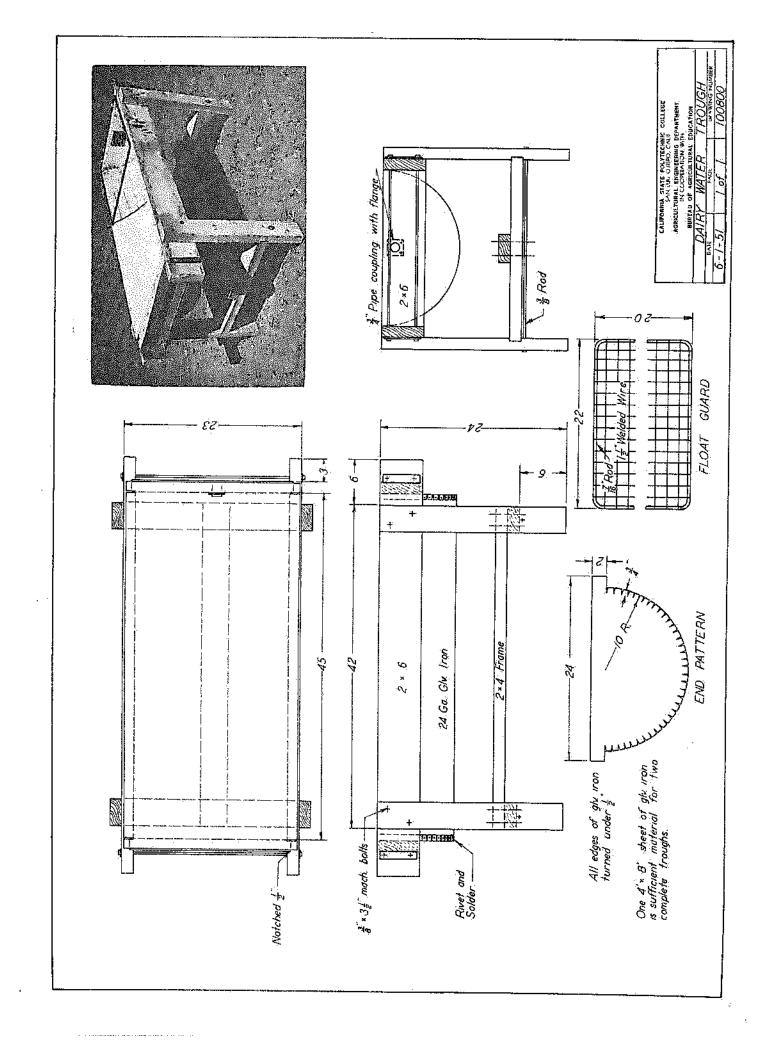

### SET NUMBER 2

including:

1021 - Redwood Table

1022 - Portable Step-stool

1023 - Open Saw Horse

1024 - Hog & Sheep Panels

1025 - Hog Watering Trough

1026 - Portable Hog Shade